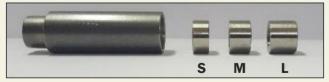

## **ADJUSTABILITY INSTRUCTIONS**

You can adjust the total force by changing the spacers.

**SPACER FORCE** (slide full open position)

S=Short spacer 8kg-15lbs M=Med spacer 9.5kg-19lbs L=Long spacer 11kg-23lbs

## **ATTENTION:** Use ONLY one spacer inside the DPM Spring Plug (Fig.6)

The DPM Recoil System includes 4 different powered springs and 3 different sized spacers so the user can fine tune the opening and locking position forces on the pistol's slide. (Fig.7)