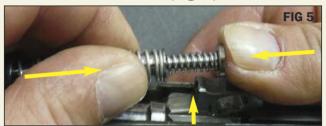

4. To remove the Recoil Rod, push it back and up, to be ready for the next step (Fig. 4).

Push simultaneously back and forth to compress the Recoil Rod and pull it up to release it from the barrel link (Fig. 5).