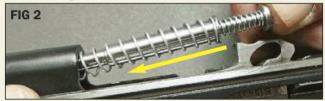

2. Continue pushing the Recoil Rod from the back side (Fig. 2).

Finally push the Recoil Rod, until the front side passes through the slide hole and press down to lock the back side of the rod on the barrel link (Fig. 3).