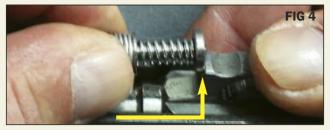

4. To remove the Recoil Rod, push it back and up, to be ready for the next step (Fig. 4).

Push simultaneously back and forth to compress the Recoil Rod and pull it up to release it from the barrel link (Fig. 5).