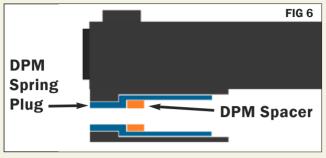

## **ATTENTION:** Use ONLY one spacer inside the DPM Spring Plug (Fig.6)

The DPM Recoil System includes 4 different powered springs and 3 different sized spacers so the user can fine tune the opening and locking position forces on the pistol's slide. (Fig.7)