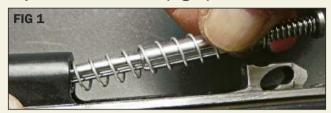

## INSTALLATION INSTRUCTIONS CZ TS AND TS ORANGE 9mm WITH USER ADJUSTABILITY

 Remove the factory spring plug and carefuly insert the DPM Spring plug with one spacer. Insert one External spring on the Recoil Rod and place it into the slide (Fig. 1).