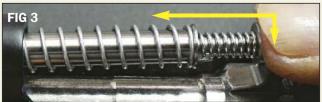

2. Continue pushing the Recoil Rod from the back side (Fig. 2).

Finally push the Recoil Rod, until the front side passes through the slide hole and press down to lock the back side of the rod on the barrel link (Fig. 3).