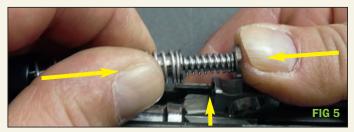

 To remove the recoil rod, push it back and up, to be ready for the next step. FIG 4

Push simultaneously back and front to compress the recoil rod and pull it up to be released from the barrel link. FIG 5