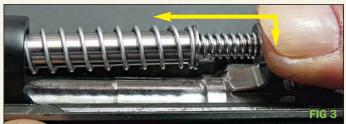

2. Continue pushing the Recoil Rod from the back side. FIG 2

3. Finally push the recoil rod, until the front side pass the slide hole and press down to lock the back side of the rod on the barrel link. FIG 3