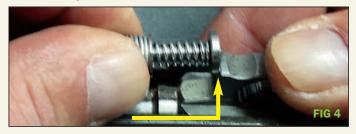

 To remove the recoil rod, push it back and up, to be ready for the next step. FIG 4

Push simultaneously back and front to compress the recoil rod and pull it up to be released from the barrel link. FIG 5