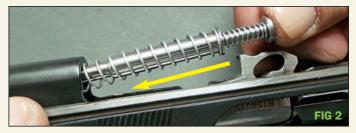

2. Continue pushing the Recoil Rod from the back side. FIG 2

3. Finally push the recoil rod, until the front side pass the slide hole and press down to lock the back side of the rod on the barrel link. FIG 3