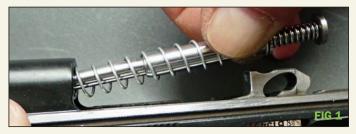

## INSTRUCTIONS FOR INSTALATION

CZ 75 SP01, SHADOW, FADOM, ORANGE, NEW TS. Video: https://dpmsystems.com/en/fags/cz75sp01/

 Insert one External spring on the Recoil Rod and place it into the slide. FIG 1