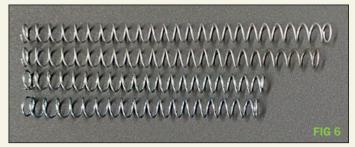

6. The DPM recoil rod includes 4 external springs. The two long springs have wire diameter 0.9mm (soft slide function). The two short springs have wire diameter 1.0 mm (hard slide function). FIG 6