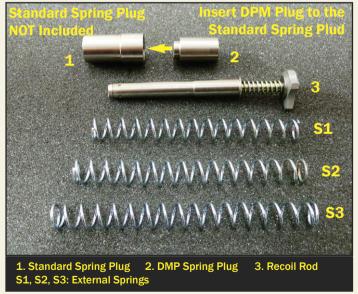

## INSTALLATION INSTRUCTIONS 1911 4" Bull Barrel

- 1. Remove the Factory Guide Rod According to the Pistol Manufacturers Instructions.
- 2. Insert the Standard Spring Plug in the Pistol Slide.Next place the DPM Spring Plug behind the Standard Plug.
- 3. Place One External Spring on the DPM Recoil Rod.
- 4. Assemble the Slide on the Frame.
- 5. Rack the gun a few times to check for any unseen interferences and to ensure that the DPM Recoil Reduction System operates unrestricted.

## 1911 4" Bull Barrel

PLEASE READ CAREFULLY THE INSTALLATION INSTRUCTIONS

6. For easier uninstallation of the DPM System no tool is recommended, only follow the below Figure.

| Table of Spring Forces Combination<br>The Springs are Numbered by Length |                                     |      |                                       |      |
|--------------------------------------------------------------------------|-------------------------------------|------|---------------------------------------|------|
|                                                                          | Slide on Closed<br>Battery Position |      | Force full Rearward<br>Slide Poșition |      |
| Springs                                                                  | (lbs)                               | (Kg) | (lbs)                                 | (Kg) |
| S-1                                                                      | 7.50                                | 3.4  | 25                                    | 11.5 |
| S-2                                                                      | 8.20                                | 3.7  | 25                                    | 11.5 |
| S-3                                                                      | 8.80                                | 4.0  | 25                                    | 11.5 |