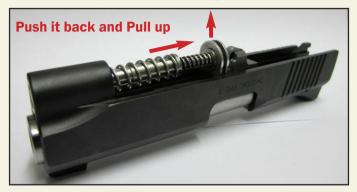

## 1911 4" Bull Barrel

PLEASE READ CAREFULLY THE INSTALLATION INSTRUCTIONS

6. For easier uninstallation of the DPM System no tool is recommended, only follow the below Figure.

| Table of Spring Forces Combination<br>The Springs are Numbered by Length |                                     |      |                                       |      |
|--------------------------------------------------------------------------|-------------------------------------|------|---------------------------------------|------|
|                                                                          | Slide on Closed<br>Battery Position |      | Force full Rearward<br>Slide Poșition |      |
| Springs                                                                  | (lbs)                               | (Kg) | (lbs)                                 | (Kg) |
| S-1                                                                      | 7.50                                | 3.4  | 25                                    | 11.5 |
| S-2                                                                      | 8.20                                | 3.7  | 25                                    | 11.5 |
| S-3                                                                      | 8.80                                | 4.0  | 25                                    | 11.5 |