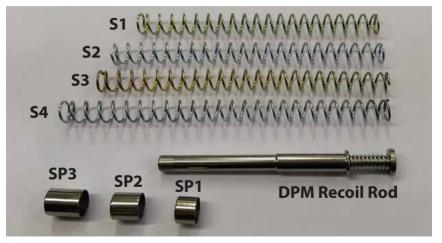

## DPM-BERETTA 92X Performance 4.9" & Versions 92-96 4.7" POWER COMBINATIONS TABLE

| SLIDE ON THE BATTERY EXTERNAL SPRING FORCES |                |                              |                 |
|---------------------------------------------|----------------|------------------------------|-----------------|
| EXTERNAL SPRING S1 Gold                     |                | EXTERNAL SPRING S2 Silver    |                 |
| Short 2.5 kgs / 5.5 lbs                     |                | Medium 3.2 kgs / 7 lbs       |                 |
| EXTERNAL SPRING S3 Gold                     |                | EXTERNAL SPRING S4 Silver    |                 |
| Long 3.7 kgs / 8.2 lbs                      |                | Extra Long 4.2 kgs / 9.3 lbs |                 |
| SLIDE FULL OPEN POSITION SPRING PLUG FORCES |                |                              |                 |
| SP1 - Short                                 | SP2 - Medium   |                              | SP3 - Long      |
| 7 kgs / 15 lbs                              | 9 kgs / 19 lbs |                              | 11 kgs / 23 lbs |

## DPM-BERETTA 92X Performance 4.9" & Versions 92-96 4.7" PARTS LIST

Please read the Power Combinations Table for all possible combinations given from the three (3) DPM Spring Plugs and the four (4) DPM External Springs in cooperation with the DPM Recoil Rod.