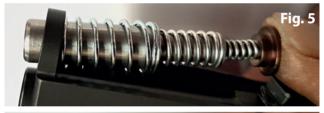

To Disassemble, Push Forward with your Thumb from the behind to Release the System from the Barrel (Fig. 5) and Carefuly Retrieve the System in your other Hand (Fig. 6).

For any questions contact the Dealer who supplied you this product or contact us: **service@dpmsystems.com** Video instructions: **www.dpmsystems.com/fags** Instructions Telescopic