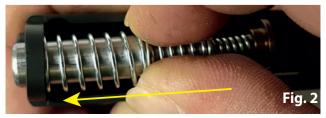

With the Wider Coil facing the Slide, Push from the middle section, until the rod will pass through the Slide hole a few milimeters. (Fig. 1 & Fig. 2)

Let the Rod return carefuly (Fig. 3) in the Correct Position on the Barrel (Fig. 4). Reassemble the Pistol. Rack the Slide to Confirm Proper Unrestricted Function.