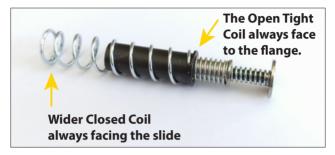

## INSTALLATION INSTRUCTIONS FOR DPM TELESCOPIC SYSTEMS SPRINGFIELD ARMORY XD 3.0" - XD(M) 3.8" etc.

**ATTENTION:** The External Springs the System includes, are Conical. Always Install the Open Tight Coil to the Flange.