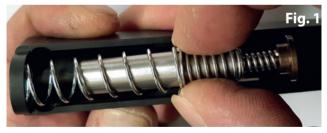

With the Wider Coil facing the Slide, Push from the middle section, until the rod will pass through the Slide hole a few milimeters. (Fig. 1 & Fig. 2)

Let the Rod return carefuly (Fig. 3) in the Correct Position on the Barrel (Fig. 4). Reassemble the Pistol. Rack the Slide to Confirm Proper Unrestricted Function.