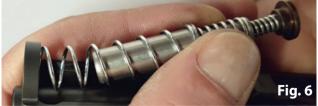

To Disassemble, Push Forward with your Thumb from the behind to Release the System from the Barrel (Fig. 5) and Carefuly Retrieve the System in your other Hand (Fig. 6).

For any questions contact the Dealer who supplied you this product or contact us: **service@dpmsystems.com** Video instructions: **www.dpmsystems.com/fags** Instructions Telescopic