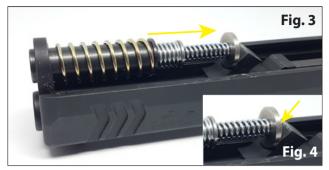

With the Wider Coil facing the Slide, Push from the middle section, until the rod will pass through the Slide hole a few milimeters. (Fig. 1 & Fig. 2)

Let the Rod return carefuly (Fig. 3) in the Correct Position on the Barrel (Fig. 4). Reassemble the Pistol. Rack the Slide to Confirm Proper Unrestricted Function.