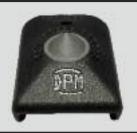

**ONLY FOR GLOCK GENERATION 4** 

2. DPM Recoil Reduction System in Titanium Version with Carbide Tip for Car Glass Breakage. Extreme Tactical Use. Professional Effectiveness. Your Glass Breaker is Always Ready for Action.