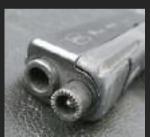

## DPM RECOIL SYSTEM- GLOCK 42 43 GEN 4 Instructions for the installation

ATTENTION: When you install or remove the recoil system from the pistol use always eye protection glasses.

- Use always the WASHER (ring) with the DPM RECOIL ROD.
- 2. Install the washer with the big diameter side of the slide hole (Fig. 1).
- Install the main spring on the recoil rod, compress the recoil rod with the spring to insert the rod in the washer's hole and push to lock on the correct position of the barrel.
- 4. Before loading the magazine on the pistol function (open / close) the slide several times to ensure that the DPM Recoil System has been installed correctly and functions unrestricted.