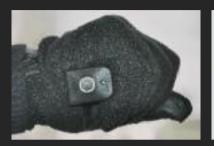

## Car Glass Breakers

The DPM Systems Technologies Ltd Designed, Developed and Presents two NEW PRODUCTS for Tactical and Rescue Use.

 DPM Floorplate with Carbide Tip. Transform Your Magazine Into Convenient Car Glass Breaker.
 Tactical & Rescue Use. Professional Effectiveness. Your Glass Breaker is Always Within Reach. A Necessary Tool for Everyone.