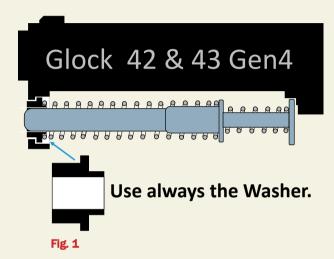

## DPM RECOIL SYSTEM- GLOCK 42 43 GEN 4 Instructions for the installation

ATTENTION: When you install or remove the recoil system from the pistol use always eye protection glasses.

- Use always the WASHER (ring) with the DPM RECOIL ROD.
- 2. Install the washer with the big diameter side of the slide hole (Fig. 1).
- Install the main spring on the recoil rod, compress the recoil rod with the spring to insert the rod in the washer's hole and push to lock on the correct position of the barrel.
- 4. Before loading the magazine on the pistol function (open / close) the slide several times to ensure that the DPM Recoil System has been installed correctly and functions unrestricted.