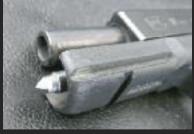

## DPM RECOIL SYSTEM- GLOCK 42 43 GEN 4 Instructions for the installation

ATTENTION: When you install or remove the recoil system from the pistol use always eye protection glasses.

- Use always the WASHER (ring) with the DPM RECOIL ROD.
- 2. Install the washer with the big diameter side of the slide hole (Fig. 1).
- Install the main spring on the recoil rod, compress the recoil rod with the spring to insert the rod in the washer's hole and push to lock on the correct position of the barrel.
- 4. Before loading the magazine on the pistol function (open / close) the slide several times to ensure that the DPM Recoil System has been installed correctly and functions unrestricted.