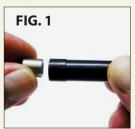

## **INSTRUCTIONS CZ CZECHMATE**

- 1. Recoil Rod
- 2. Safety Pin
- 3. Big Ring

- 4. Small Ring
- 5. External Springs
- 1. Insert one of the rings inside the pistol's spring plug. FIG. 1
- 2. Place One External Spring on the Recoil Rod and insert the Recoil rod with the Spring to the spring plug. FIG. 2