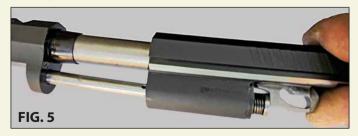

3. Compress the Spring plug until the hole on the recoil rod appears and insert the Safety pin to temporarily secure it. FIG. 3

**4.** Now the Recoil System is ready for installation. **FIG. 4** 

**5.** To install-remove the DPM Recoil System on the pistol frame, follow the same procedure like the factory rod. FIG. 5