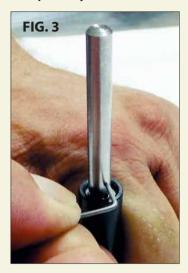

3. Compress the Spring plug until the hole on the recoil rod appears and insert the Safety pin to temporarily secure it. FIG. 3

**4.** Now the Recoil System is ready for installation. **FIG. 4** 

**5.** To install-remove the DPM Recoil System on the pistol frame, follow the same procedure like the factory rod. FIG. 5