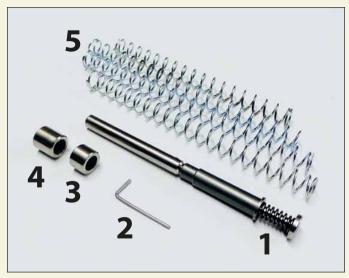

## **INSTRUCTIONS CZ CZECHMATE**

- 1. Recoil Rod
- 2. Safety Pin
- 3. Big Ring

- 4. Small Ring
- 5. External Springs
- 1. Insert one of the rings inside the pistol's spring plug. FIG. 1
- 2. Place One External Spring on the Recoil Rod and insert the Recoil rod with the Spring to the spring plug. FIG. 2