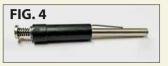

3. Compress the Spring plug until the hole on the recoil rod appears and insert the Safety pin to temporarily secure it. FIG. 3

**4.** Now the Recoil System is ready for installation. **FIG. 4** 

**5.** To install-remove the DPM Recoil System on the pistol frame, follow the same procedure like the factory rod. FIG. 5