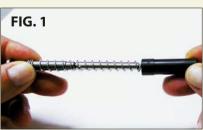

## **INSTRUCTIONS CZ CZECHMATE**

- 1. Recoil Rod
- 2. Safety Pin
- 3. Big Ring

- 4. Small Ring
- 5. External Springs
- 1. Insert one of the rings inside the pistol's spring plug. FIG. 1
- 2. Place One External Spring on the Recoil Rod and insert the Recoil rod with the Spring to the spring plug. FIG. 2