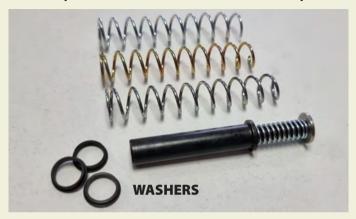

## INSTALLATION INSTRUCTIONS SIG SAUER P 365 (NEW VERSION WITH WASHERS)

1. Always install only one of the included washers in the spring house of the slide. ATTENTION: The small diameter of the washer must face the spring house. Fig.1