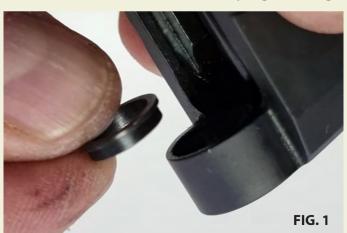

## INSTALLATION INSTRUCTIONS SIG SAUER P 365 (NEW VERSION WITH WASHERS)

1. Always install only one of the included washers in the spring house of the slide. ATTENTION: The small diameter of the washer must face the spring house. Fig.1