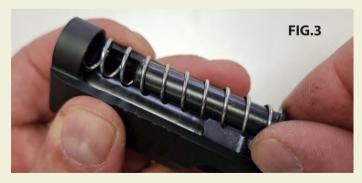

2. Compress the washer with the opposite side of the recoil rod to ensure that the washer is placed correctly. FIG. 2

**3.** To install-remove the DPM Recoil System on the pistol frame, follow the same procedure like the factory rod. ATTENTION: Do not lose the washer during the diassembling. FIG. 3