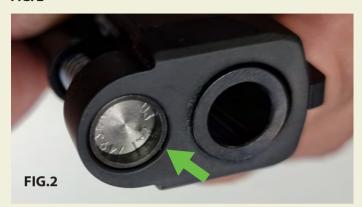

2. Compress the washer with the opposite side of the recoil rod to ensure that the washer is placed correctly. FIG. 2

**3.** To install-remove the DPM Recoil System on the pistol frame, follow the same procedure like the factory rod. ATTENTION: Do not lose the washer during the diassembling. FIG. 3